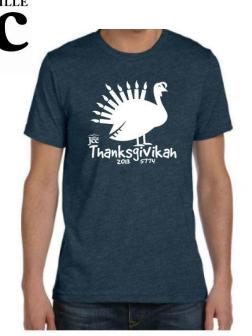

## Commemorate this once in a lifetime Holiday: **Thanksgivikah!**

Order your own Asheville JCC limited edition shirts now and have them to wear in time for the holiday!

Heathered\*, Navy shirts in short & long sleeve hoodie T options; youth, womens and mens sizes. Cotton blend, high quality- super soft!